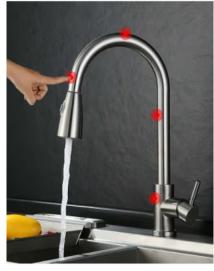

# 4.Touch faucet assembly-JHCH-003

#### Parameters

- Suitable for water pipe calibre: 2 minutes quick connect
- to 2 minutes external pressure static power
- consumption:  $\leq$  0.5W (d.c)  $\leq$  3W suitable for water
- pressure: 0.05Mpa-0.6Mpa power supply mode power
- supply mode: DC6V direct current