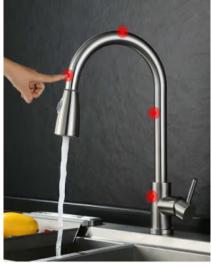

## 1.Touch faucet assembly-JHCH-001

- Parameters
- Suitable for water pipe calibre: 4 points
- Static power consumption:  $\leq 0$ .
- 5W (d.c) ≤3W Suitable for water pressure: 0.05Mpa-0.6Mpa
- Power supply: DC6V DC
- Touch mode: built-in