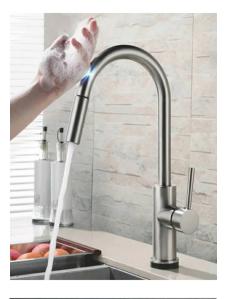

## 1.Touch faucet assembly-JHCH-001

- Parameters
- Suitable for water pipe calibre: 4 points
- Static power consumption:  $\leq 0$ .
- 5W (d.c) ≤3W Suitable for water pressure: 0.05Mpa-0.6Mpa
- Power supply: DC6V DC
- Touch mode: built-in

## 2.Touch faucet assembly-JHCH-001-2

- Parameters
- Suitable for water pipe calibre: 4 points
- Static power consumption: ≤0.5W
- (d.c) ≤3W Suitable for water pressure: 0.05Mpa-0.6Mpa
- Power supply: DC6V DC
- Touch mode: external