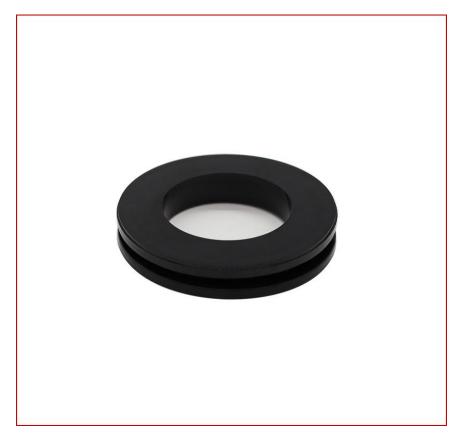

≤3W Suitable for water
  pressure: 0.05Mpa-0.6Mpa Power
- supply: DC6V DC
- Touch mode: external















# 4.Touch faucet assembly-JHCH-003



#### Parameters

- Suitable for water pipe calibre: 2 minutes quick connect
- to 2 minutes external pressure static power
- consumption:  $\leq$  0.5W (d.c)  $\leq$  3W suitable for water
- pressure: 0.05Mpa-0.6Mpa power supply mode power
- supply mode: DC6V direct current











## 5. Touch Faucet Assembly-JHCH-003-2



Parameters
 Suitable for water pipe calibre: 2 minutes

- quick connect to 2 minutes external
   pressure
- Static power consumption:  $\leq$  0.5W (d.c)  $\leq$
- 3W suitable for water pressure: 0.05Mpa-0.
  6Mpa Power supply: power supply: DC6V DC
- Touch mode: external











# 6.Touch faucet assembly-accessories





Insulating washers

➢ check valves