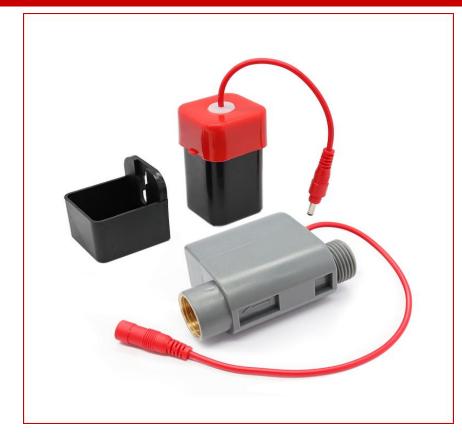

## 1.Touch faucet assembly-JHCH-001

- Parameters
- Suitable for water pipe calibre: 4 points
- Static power consumption:  $\leq 0$ .
- 5W (d.c) ≤3W Suitable for water pressure: 0.05Mpa-0.6Mpa
- Power supply: DC6V DC
- Touch mode: built-in

## 2.Touch faucet assembly-JHCH-001-2

- Parameters
- Suitable for water pipe calibre: 4 points
- Static power consumption: ≤0.5W
- (d.c) ≤3W Suitable for water pressure: 0.05Mpa-0.6Mpa
- Power supply: DC6V DC
- Touch mode: external

## 3.Touch faucet assembly-JHCH-002

#### Parameters

- Suitable for water pipe calibre: 2 minutes quick connect
- Static power consumption: ≤0.5W
- (d.c) ≤3W Suitable for water
  pressure: 0.05Mpa-0.6Mpa Power
- supply: DC6V DC
- Touch mode: external

# 4.Touch faucet assembly-JHCH-003

#### Parameters

- Suitable for water pipe calibre: 2 minutes quick connect
- to 2 minutes external pressure static power
- consumption:  $\leq$  0.5W (d.c)  $\leq$  3W suitable for water
- pressure: 0.05Mpa-0.6Mpa power supply mode power
- supply mode: DC6V direct current

## 5. Touch Faucet Assembly-JHCH-003-2

Parameters
 Suitable for water pipe calibre: 2 minutes

- quick connect to 2 minutes external
   pressure
- Static power consumption:  $\leq$  0.5W (d.c)  $\leq$
- 3W suitable for water pressure: 0.05Mpa-0.
  6Mpa Power supply: power supply: DC6V DC
- Touch mode: external

# 6.Touch faucet assembly-accessories

Insulating washers

➢ check valves