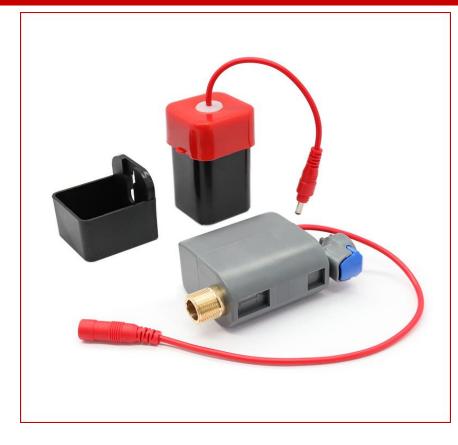

## 1.Touch faucet assembly-JHCH-001

- Parameters
- Suitable for water pipe calibre: 4 points
- Static power consumption:  $\leq 0$ .
- 5W (d.c) ≤3W Suitable for water pressure: 0.05Mpa-0.6Mpa
- Power supply: DC6V DC
- Touch mode: built-in

## 2.Touch faucet assembly-JHCH-001-2

- Parameters
- Suitable for water pipe calibre: 4 points
- Static power consumption: ≤0.5W
- (d.c) ≤3W Suitable for water pressure: 0.05Mpa-0.6Mpa
- Power supply: DC6V DC
- Touch mode: external

## 3.Touch faucet assembly-JHCH-002

#### Parameters

- Suitable for water pipe calibre: 2 minutes quick connect
- Static power consumption: ≤0.5W
- (d.c) ≤3W Suitable for water
  pressure: 0.05Mpa-0.6Mpa Power
- supply: DC6V DC
- Touch mode: external

# 4.Touch faucet assembly-JHCH-003

#### Parameters

- Suitable for water pipe calibre: 2 minutes quick connect
- to 2 minutes external pressure static power
- consumption:  $\leq$  0.5W (d.c)  $\leq$  3W suitable for water
- pressure: 0.05Mpa-0.6Mpa power supply mode power
- supply mode: DC6V direct current

## 5. Touch Faucet Assembly-JHCH-003-2

Parameters
 Suitable for water pipe calibre: 2 minutes

- quick connect to 2 minutes external
   pressure
- Static power consumption:  $\leq$  0.5W (d.c)  $\leq$
- 3W suitable for water pressure: 0.05Mpa-0.
  6Mpa Power supply: power supply: DC6V DC
- Touch mode: external

# 6.Touch faucet assembly-accessories

Insulating washers

➢ check valves