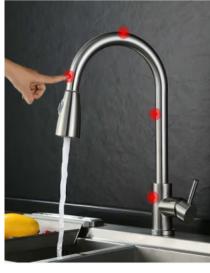

# Customisable functionality for touch tap assemblies

Product parameters and scene display