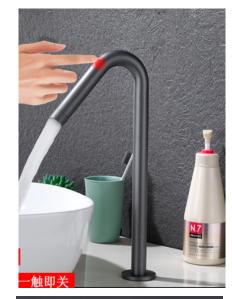

# 4.Touch faucet assembly-JHCH-003

#### Parameters

- Suitable for water pipe calibre: 2 minutes quick connect
- to 2 minutes external pressure static power
- consumption:  $\leq$  0.5W (d.c)  $\leq$  3W suitable for water
- pressure: 0.05Mpa-0.6Mpa power supply mode power
- supply mode: DC6V direct current