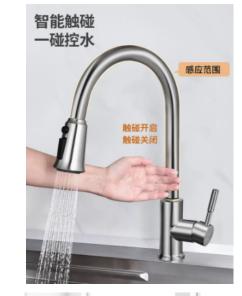

## 1.Touch faucet assembly-JHCH-001

- Parameters
- Suitable for water pipe calibre: 4 points
- Static power consumption:  $\leq 0$ .
- 5W (d.c) ≤3W Suitable for water pressure: 0.05Mpa-0.6Mpa
- Power supply: DC6V DC
- Touch mode: built-in