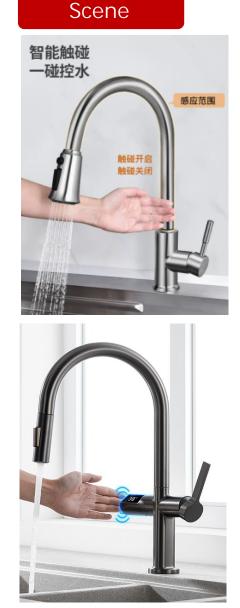

# Customisable functionality for touch tap assemblies

Product parameters and scene display