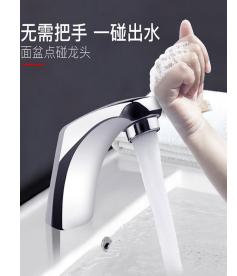

## 5. Touch Faucet Assembly-JHCH-003-2

Parameters
 Suitable for water pipe calibre: 2 minutes

- quick connect to 2 minutes external
   pressure
- Static power consumption:  $\leq$  0.5W (d.c)  $\leq$
- 3W suitable for water pressure: 0.05Mpa-0.
  6Mpa Power supply: power supply: DC6V DC
- Touch mode: external