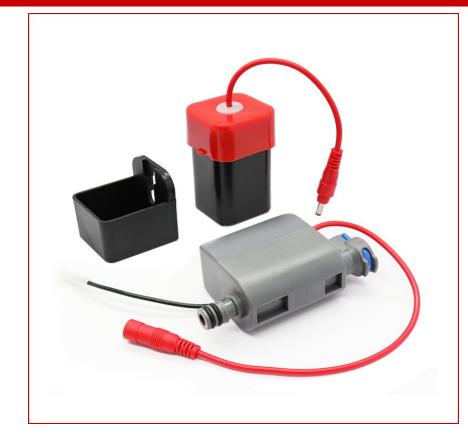

# Customisable functionality for touch tap assemblies

Product parameters and scene display

## 1.Touch faucet assembly-JHCH-001



- Parameters
- Suitable for water pipe calibre: 4 points
- Static power consumption:  $\leq 0$ .
- 5W (d.c) ≤3W Suitable for water pressure: 0.05Mpa-0.6Mpa
- Power supply: DC6V DC
- Touch mode: built-in















## 2.Touch faucet assembly-JHCH-001-2



- Parameters
- Suitable for water pipe calibre: 4 points
- Static power consumption: ≤0.5W
- (d.c) ≤3W Suitable for water pressure: 0.05Mpa-0.6Mpa
- Power supply: DC6V DC
- Touch mode: external















## 3.Touch faucet assembly-JHCH-002



#### Parameters

- Suitable for water pipe calibre: 2 minutes quick connect
- Static power consumption: ≤0.5W
- (d.c) ≤3W Suitable for water
  pressure: 0.05Mpa-0.6Mpa Power
- supply: DC6V DC
- Touch mode: external















# 4.Touch faucet assembly-JHCH-003



#### Parameters

- Suitable for water pipe calibre: 2 minutes quick connect
- to 2 minutes external pressure static power
- consumption:  $\leq$  0.5W (d.c)  $\leq$  3W suitable for water
- pressure: 0.05Mpa-0.6Mpa power supply mode power
- supply mode: DC6V direct current











## 5. Touch Faucet Assembly-JHCH-003-2



Parameters
 Suitable for water pipe calibre: 2 minutes

- quick connect to 2 minutes external
   pressure
- Static power consumption:  $\leq$  0.5W (d.c)  $\leq$
- 3W suitable for water pressure: 0.05Mpa