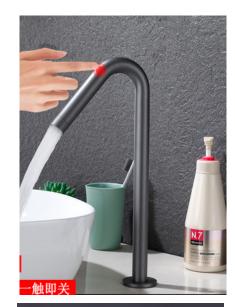

## 3.Touch faucet assembly-JHCH-002

#### Parameters

- Suitable for water pipe calibre: 2 minutes quick connect
- Static power consumption: ≤0.5W
- (d.c) ≤3W Suitable for water
  pressure: 0.05Mpa-0.6Mpa Power
- supply: DC6V DC
- Touch mode: external

# 4.Touch faucet assembly-JHCH-003

#### Parameters

- Suitable for water pipe calibre: 2 minutes quick connect
- to 2 minutes external pressure static power
- consumption:  $\leq$  0.5W (d.c)  $\leq$  3W suitable for water
- pressure: 0.05Mpa-0.6Mpa power supply mode power
- supply mode: DC6V direct current