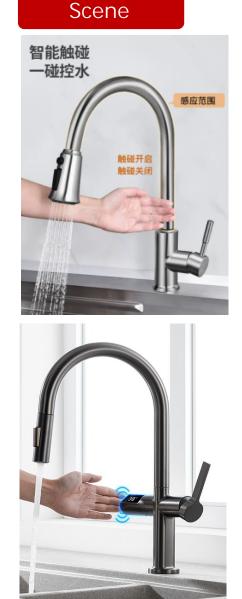

# 4.Touch faucet assembly-JHCH-003

#### Parameters

- Suitable for water pipe calibre: 2 minutes quick connect
- to 2 minutes external pressure static power
- consumption:  $\leq$  0.5W (d.c)  $\leq$  3W suitable for water
- pressure: 0.05Mpa-0.6Mpa power supply mode power
- supply mode: DC6V direct current

## 5. Touch Faucet Assembly-JHCH-003-2

Parameters
 Suitable for water pipe calibre: 2 minutes

- quick connect to 2 minutes external
   pressure
- Static power consumption:  $\leq$  0.5W (d.c)  $\leq$
- 3W suitable for water pressure: 0.05Mpa-0.
  6Mpa Power supply: power supply: DC6V DC
- Touch mode: external