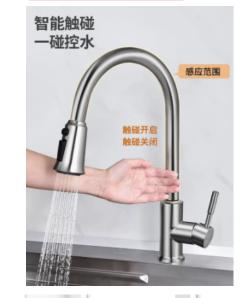

## 3.Touch faucet assembly-JHCH-002

#### Parameters

- Suitable for water pipe calibre: 2 minutes quick connect
- Static power consumption: ≤0.5W
- (d.c) ≤3W Suitable for water
  pressure: 0.05Mpa-0.6Mpa Power
- supply: DC6V DC
- Touch mode: external