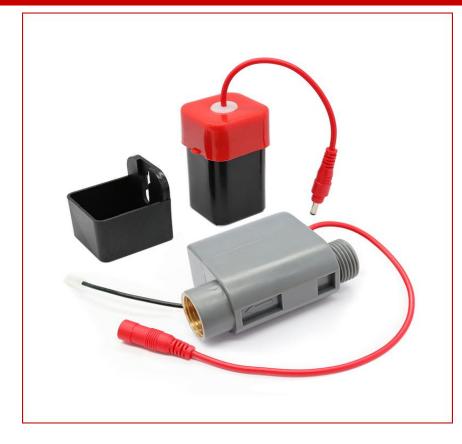

# Customisable functionality for touch tap assemblies

Product parameters and scene display

## 1.Touch faucet assembly-JHCH-001



- Parameters
- Suitable for water pipe calibre: 4 points
- Static power consumption:  $\leq 0$ .
- 5W (d.c) ≤3W Suitable for water pressure: 0.05Mpa-0.6Mpa
- Power supply: DC6V DC
- Touch mode: built-in















## 2.Touch faucet assembly-JHCH-001-2



- Parameters
- Suitable for water pipe calibre: 4 points
- Static power consumption: ≤0.5W
- (d.c) ≤3W Suitable for water pressure: 0.05Mpa-0.6Mpa
- Power supply: DC6V DC
- Touch mode: external















## 3.Touch faucet assembly-JHCH-002



#### Parameters

- Suitable for water pipe calibre: 2 minutes quick connect
- Static power consumption: ≤0.5W
- (d.c) ≤3W Suitable for water
  pressure: 0.05Mpa-0.6Mpa Power
- supply: DC6V DC
- Touch mode: external















# 4.Touch faucet assembly-JHCH-003



#### Parameters

- Suitable for water pipe calibre: 2 minutes quick connect
- to 2 minutes external pressure static power
- consumption:  $\leq$  0.5W (d.c)  $\leq$  3W suitable for water
- pressure: 0.05Mpa-0.6Mpa power supply mode power
- supply mode: DC6V direct current