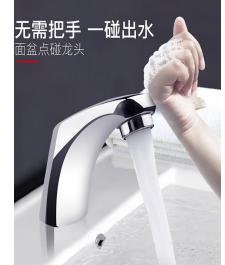

## 3.Touch faucet assembly-JHCH-002

#### Parameters

- Suitable for water pipe calibre: 2 minutes quick connect
- Static power consumption: ≤0.5W
- (d.c) ≤3W Suitable for water
  pressure: 0.05Mpa-0.6Mpa Power
- supply: DC6V DC
- Touch mode: external