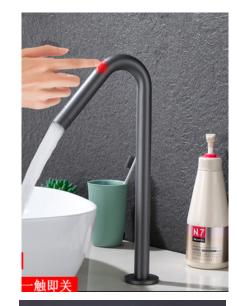

## 1.Touch faucet assembly-JHCH-001

- Parameters
- Suitable for water pipe calibre: 4 points
- Static power consumption:  $\leq 0$ .
- 5W (d.c) ≤3W Suitable for water pressure: 0.05Mpa-0.6Mpa
- Power supply: DC6V DC
- Touch mode: built-in

## 2.Touch faucet assembly-JHCH-001-2

- Parameters
- Suitable for water pipe calibre: 4 points
- Static power consumption: ≤0.5W
- (d.c) ≤3W Suitable for water pressure: 0.05Mpa-0.6Mpa
- Power supply: DC6V DC
- Touch mode: external