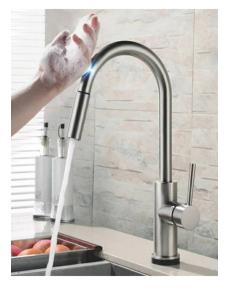

## 3.Touch faucet assembly-JHCH-002

#### Parameters

- Suitable for water pipe calibre: 2 minutes quick connect
- Static power consumption: ≤0.5W
- (d.c) ≤3W Suitable for water
  pressure: 0.05Mpa-0.6Mpa Power
- supply: DC6V DC
- Touch mode: external