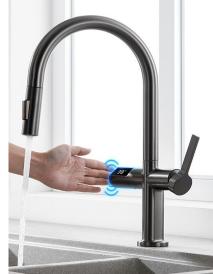

## 2.Touch faucet assembly-JHCH-001-2

- Parameters
- Suitable for water pipe calibre: 4 points
- Static power consumption: ≤0.5W
- (d.c) ≤3W Suitable for water pressure: 0.05Mpa-0.6Mpa
- Power supply: DC6V DC
- Touch mode: external