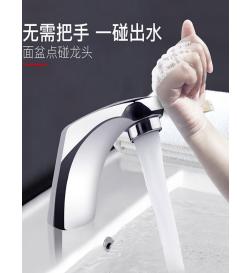

## 1.Touch faucet assembly-JHCH-001

- Parameters
- Suitable for water pipe calibre: 4 points
- Static power consumption:  $\leq 0$ .
- 5W (d.c) ≤3W Suitable for water pressure: 0.05Mpa-0.6Mpa
- Power supply: DC6V DC
- Touch mode: built-in

## 2.Touch faucet assembly-JHCH-001-2

- Parameters
- Suitable for water pipe calibre: 4 points
- Static power consumption: ≤0.5W
- (d.c) ≤3W Suitable for water pressure: 0.05Mpa-0.6Mpa
- Power supply: DC6V DC
- Touch mode: external