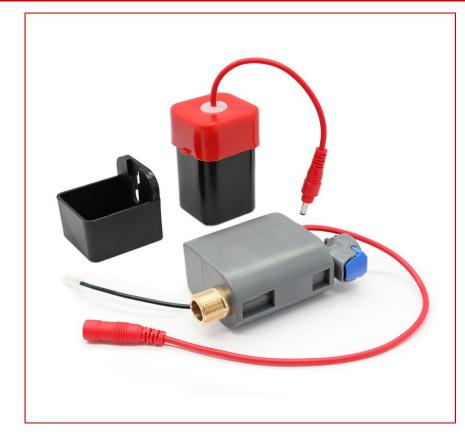

libre: 4 points
- Static power consumption: ≤0.5W
- (d.c) ≤3W Suitable for water pressure: 0.05Mpa-0.6Mpa
- Power supply: DC6V DC
- Touch mode: external















## 3.Touch faucet assembly-JHCH-002



#### Parameters

- Suitable for water pipe calibre: 2 minutes quick connect
- Static power consumption: ≤0.5W
- (d.c) ≤3W Suitable for water
  pressure: 0.05Mpa-0.6Mpa Power
- supply: DC6V DC
- Touch mode: external















# 4.Touch faucet assembly-JHCH-003



#### Parameters

- Suitable for water pipe calibre: 2 minutes quick connect
- to 2 minutes external pressure static power
- consumption:  $\leq$  0.5W (d.c)  $\leq$  3W suitable for water
- pressure: 0.05Mpa-0.6Mpa power supply mode power
- supply mode: DC6V direct current











## 5. Touch Faucet Assembly-JHCH-003-2



Parameters
 Suitable for water pipe calibre: 2 minutes

- quick connect to 2 minutes external
   pressure
- Static power consumption:  $\leq$  0.5W (d.c)  $\leq$
- 3W suitable for water pressure: 0.05Mpa-0.
  6Mpa Power supply: power supply: DC6V DC
- Touch mode: external











# 6.Touch faucet assembly-accessories





Insulating washers

➢ check valves