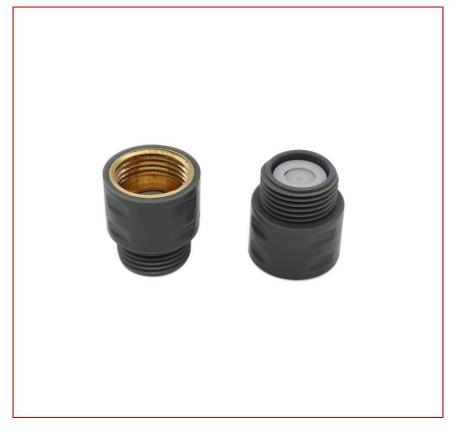

W Suitable for water
  pressure: 0.05Mpa-0.6Mpa Power
- supply: DC6V DC
- Touch mode: external















# 4.Touch faucet assembly-JHCH-003



#### Parameters

- Suitable for water pipe calibre: 2 minutes quick connect
- to 2 minutes external pressure static power
- consumption:  $\leq$  0.5W (d.c)  $\leq$  3W suitable for water
- pressure: 0.05Mpa-0.6Mpa power supply mode power
- supply mode: DC6V direct current











## 5. Touch Faucet Assembly-JHCH-003-2



Parameters
 Suitable for water pipe calibre: 2 minutes

- quick connect to 2 minutes external
   pressure
- Static power consumption:  $\leq$  0.5W (d.c)  $\leq$
- 3W suitable for water pressure: 0.05Mpa-0.
  6Mpa Power supply: power supply: DC6V DC
- Touch mode: external











# 6.Touch faucet assembly-accessories





Insulating washers

➢ check valves