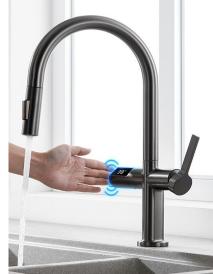

# 4.Touch faucet assembly-JHCH-003

#### Parameters

- Suitable for water pipe calibre: 2 minutes quick connect
- to 2 minutes external pressure static power
- consumption:  $\leq$  0.5W (d.c)  $\leq$  3W suitable for water
- pressure: 0.05Mpa-0.6Mpa power supply mode power
- supply mode: DC6V direct current