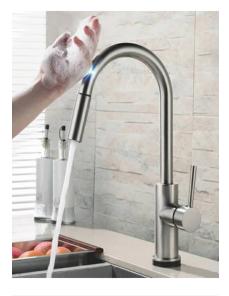

## 1.Touch faucet assembly-JHCH-001

- Parameters
- Suitable for water pipe calibre: 4 points
- Static power consumption:  $\leq 0$ .
- 5W (d.c) ≤3W Suitable for water pressure: 0.05Mpa-0.6Mpa
- Power supply: DC6V DC
- Touch mode: built-in

## 2.Touch faucet assembly-JHCH-001-2

- Parameters
- Suitable for water pipe calibre: 4 points
- Static power consumption: ≤0.5W
- (d.c) ≤3W Suitable for water pressure: 0.05Mpa-0.6Mpa
- Power supply: DC6V DC
- Touch mode: external