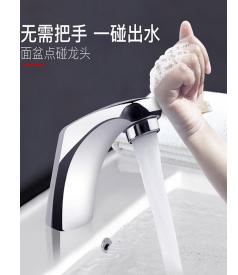

## 3.Touch faucet assembly-JHCH-002

#### Parameters

- Suitable for water pipe calibre: 2 minutes quick connect
- Static power consumption: ≤0.5W
- (d.c) ≤3W Suitable for water
  pressure: 0.05Mpa-0.6Mpa Power
- supply: DC6V DC
- Touch mode: external