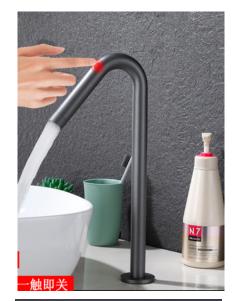

## 2.Touch faucet assembly-JHCH-001-2

- Parameters
- Suitable for water pipe calibre: 4 points
- Static power consumption: ≤0.5W
- (d.c) ≤3W Suitable for water pressure: 0.05Mpa-0.6Mpa
- Power supply: DC6V DC
- Touch mode: external