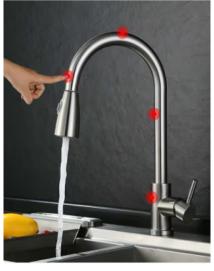

## 3.Touch faucet assembly-JHCH-002

#### Parameters

- Suitable for water pipe calibre: 2 minutes quick connect
- Static power consumption: ≤0.5W
- (d.c) ≤3W Suitable for water
  pressure: 0.05Mpa-0.6Mpa Power
- supply: DC6V DC
- Touch mode: external